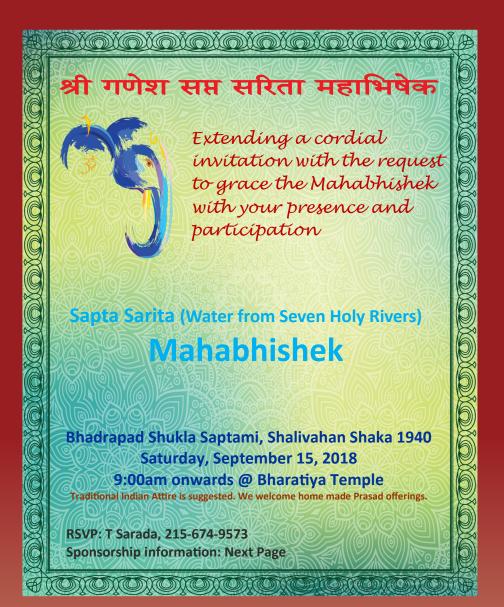

# श्री गणेश सिद्धी बुद्धी विवाह

Extending a cordial invitation with the request to grace the happy occasion of Kalyanam (Vivah) Van (forest) Mahotsavam of

#### Sri Mayureshwar (Ganesha)

Son of Lord Shiva and Mata Parvati

#### Goddess Siddhi & Buddhi

Daughters of Lord Brahma & Saraswati

Bhadrapad Shukla Ashtami, Shalivahan Shaka 1940 Sunday, September 16, 2018

10:00am onwards @ Bharatiya Temple

Traditional Indian Attire is suggested. We welcome home made Prasad offerings.

RSVP: T Sarada, 215-674-9573 **Sponsorship information: Next Page** 